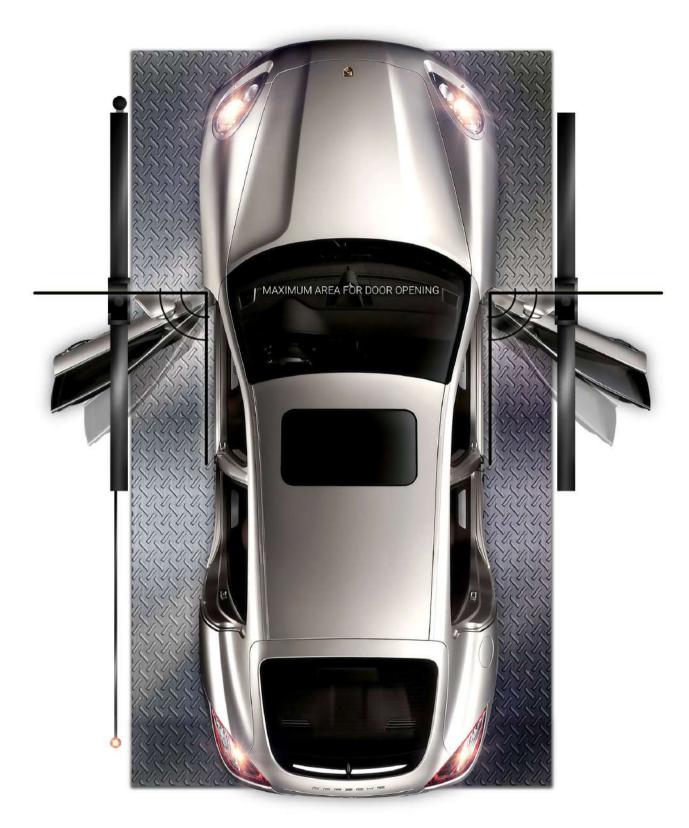

### ---> Maximum door opening angle

MORE SPEACE FOR CAR ACCESS

We renewed the structural system, clearing the frontal face of the runway, making a bigger area for door opening.