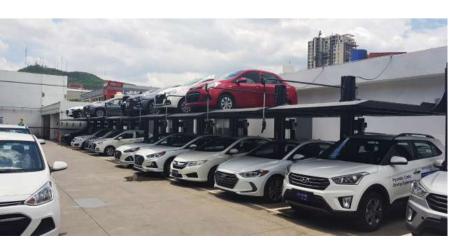

# PARKING

Our new Parking Lift ramp offers a full guarantee. It is designed to solve all space and safety problems. It has a hydraulic system that allows its operation in the most exposed and heavy-duty conditions. Its aesthetic and innovative design facilitates its installation in places such as condominiums or parking lots.

# Installed Ramps

### Installed Equipment

more than 45,000

amps installed throughout the Mexican republic, Central, and North America

We are a national leader in the manufacture, installation, and distribution of car lifts.