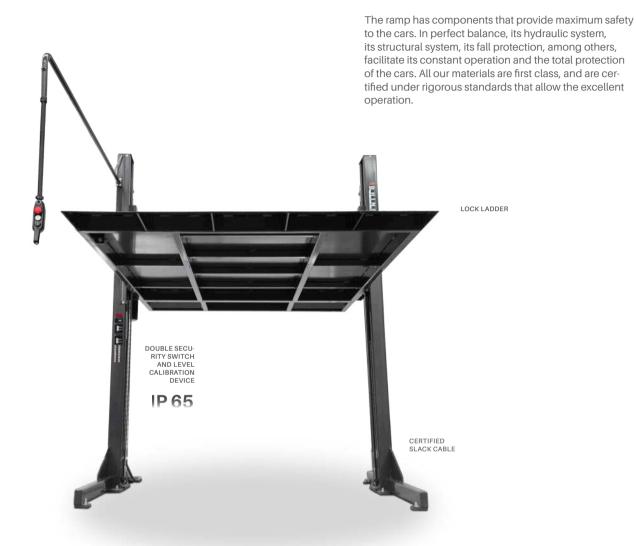

A | CONTROL PANEL

B | SAFETY MICRO SWITCH

C | MAIN DISTRIBUTOR

HYDRAULIC CYLINDERS

LOCK LADDER