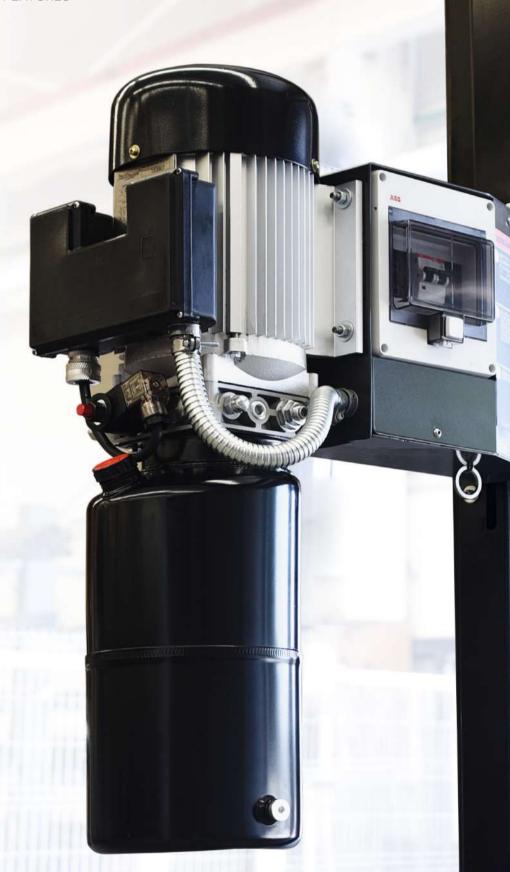

### CONTROL BOX AND LOCKABLE EMERGENCY STOP BUTTON

Electrical wiring, protected with flexible metal conduit and safety guards.

### --> Central distributor

LATEST TECHNOLOGY FEATURES

Central unit: Used to control and operate the equipment and the safety features.

#### HYDRAULIC UNIT

Horsepower

2hp/3hp

Minimum lifting speed

48s/30s

Electrical input

110 vca / 220 vca

made in Italy

Neutral phase and physical ground

1/2

Consumption Amps

18.5 / 16

Consumption watts

1.5kW / 2.25kW

Oil ISO 68Z zt, aluminum lift valve, and NPT ports

#### **CONTROL PANEL**

Airtight Input protection for outdoor use Transparent polycarbonate cover

Break

20 amp for 3hp 25 amp for 2hp

Optional upgrade is available using the latest technology accessories.