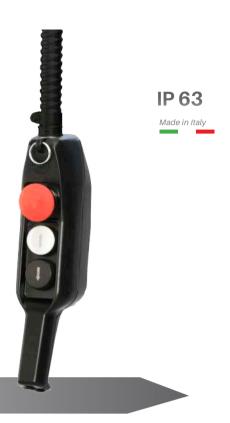

### CONTROL BOX AND LOCKABLE EMERGENCY STOP BUTTON

Electrical wiring, protected with flexible metal conduit and safety guards.

#### **CONTROL PANEL**

Airtight Input protection for outdoor use Transparent polycarbonate cover

Break

20 amp for 3hp 25 amp for 2hp

Optional upgrade is available using the latest technology accessories.