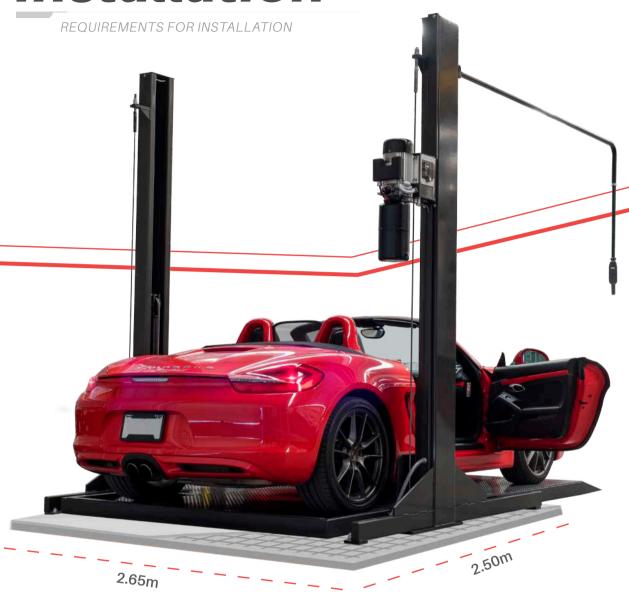

### Installation

#### **DEEP FOUNDATION**

For a proper installation, it is required to use concrete with a f'c = 250 kg/cm2 and a 15 cm thick shed with a welded grid of steel.

#### **ELECTRICAL POWER SUPPLY**

Voltage

Electric current

**○**35 Amp

Electrical wiring

2) 6 AWG for distances up to 15 m

#### **RECOMENDATIONS**

- ♦ For distances bigger than 15 m, output of 110V AC and 37 Amp consumption.
- ♦ Install a 30 Amp ciurcuit breaker for every 2 car lifts.