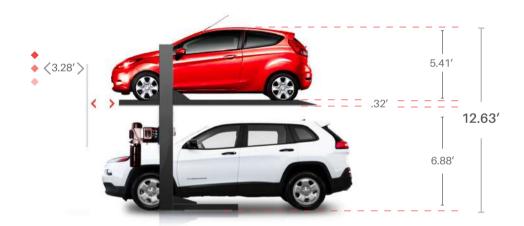

## Minimum heights PERFECT FIT

SUV'S - TRUCKS SUV'S -TRUCKS

14.10'

fourteen point ten feet

CAR / TRUCKS SUV'S

12.63′

twelve point sixty three feet

CAR CAR