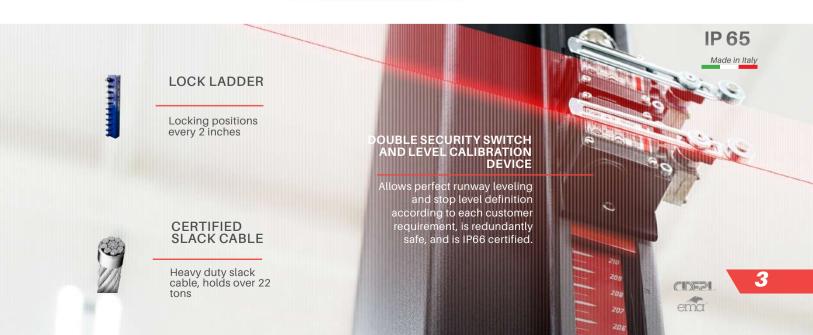

### CONTROL BOX AND LOCKABLE EMERGENCY STOP BUTTON

Electrical wiring, protected with flexible metal conduit and safety guards.

### --> Central distributor

LATEST TECHNOLOGY FEATURES

Central unit: Used to control and operate the equipment and the safety features.