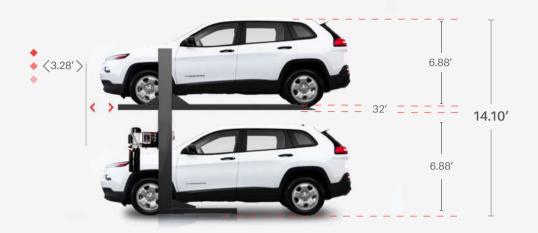

## Minimum heights PERFECT FIT

SUV'S - TRUCKS SUV'S -TRUCKS

14.10'

fourteen point ten feet

CAR / TRUCKS SUV'S

12.63′

twelve point sixty three feet

CAR CAR

11.15

eleven point fifteen feet

 $NOTICE: Estimated \ dimensions, appliable \ only \ in 84\% \ of \ cases, heights \ may \ vary \ depending \ on \ each \ car \ model.$ 