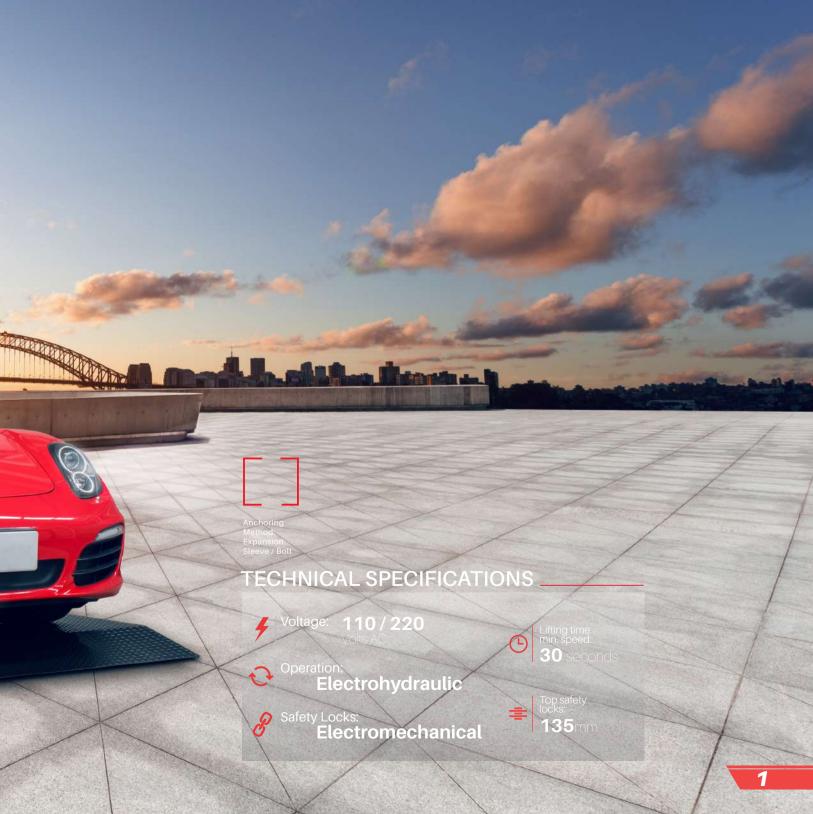

#### **DEEP FOUNDATION**

For a proper installation, it is required to use concrete with a f'c = 250 kg/cm2 and a 15 cm thick shed with a welded grid of steel.

#### **ELECTRICAL POWER SUPPLY**

Voltage

Electric current

**○**35 Amp

Electrical wiring

2) 6 AWG for distances up to 15 m

#### **RECOMENDATIONS**

- ♦ For distances bigger than 15 m, output of 110V AC and 37 Amp consumption.
- ♦ Install a 30 Amp ciurcuit breaker for every 2 car lifts.