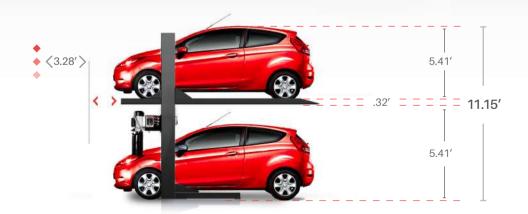

11.15

eleven point fifteen feet

 $NOTICE: Estimated \ dimensions, appliable \ only \ in 84\% \ of \ cases, heights \ may \ vary \ depending \ on \ each \ car \ model.$ 