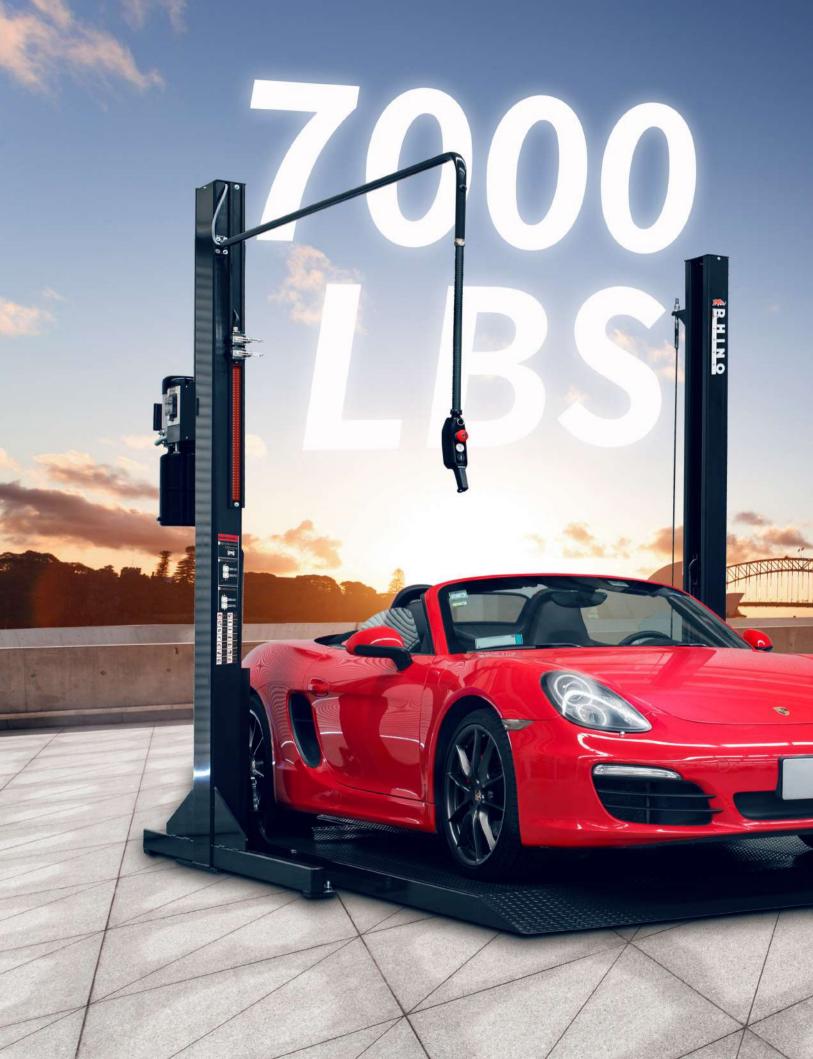

#### HYDRAULIC UNIT

Horsepower

2hp/3hp

Minimum lifting speed

48s/30s

Electrical input

110 vca / 220 vca

made in Italy

Neutral phase and physical ground

1/2

Consumption Amps

18.5 / 16

Consumption watts

1.5kW / 2.25kW

Oil ISO 68Z zt, aluminum lift valve, and NPT ports