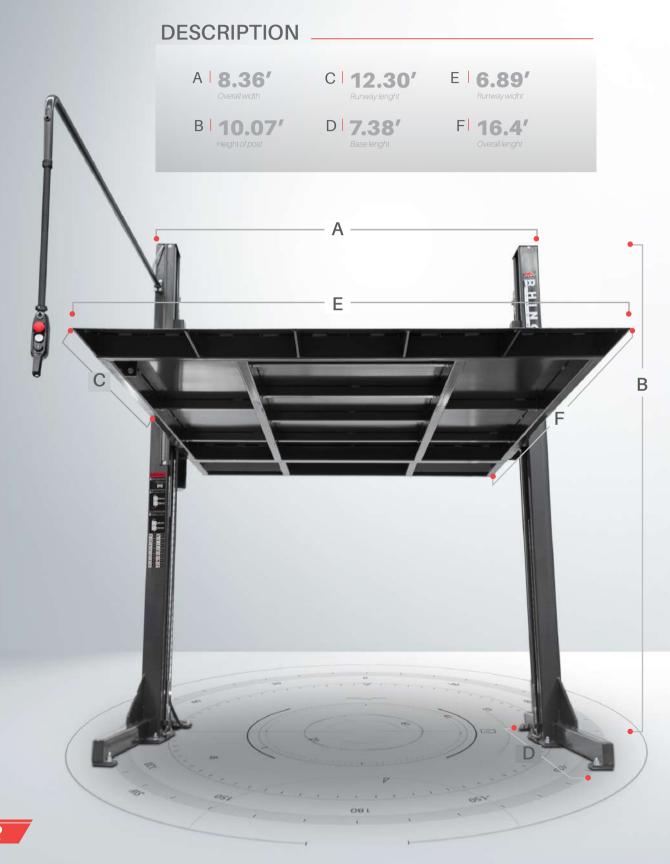

# PARKING

Our new Parking Lift ramp offers a full guarantee. It is designed to solve all space and safety problems. It has a hydraulic system that allows its operation in the most exposed and heavy-duty conditions. Its aesthetic and innovative design facilitates its installation in places such as condominiums or parking lots.