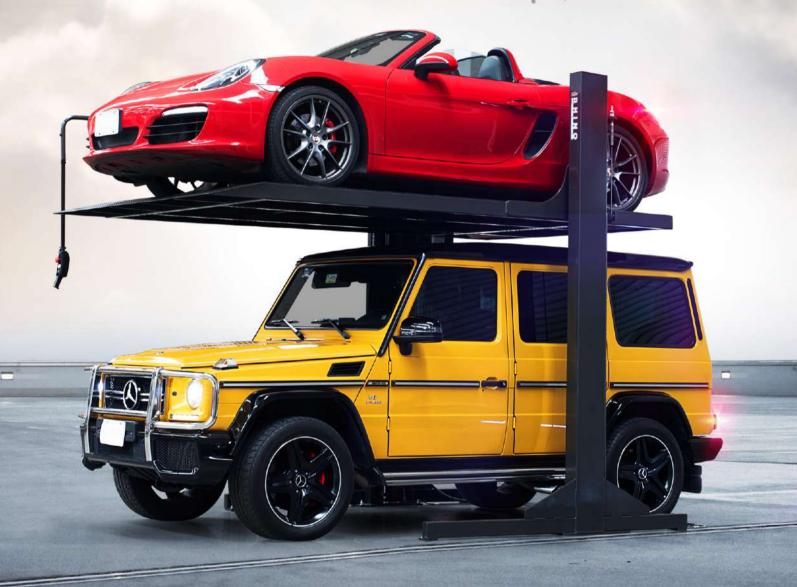

# PARKING

Our new Parking Lift ramp offers a full guarantee. It is designed to solve all space and safety problems. It has a hydraulic system that allows its operation in the most exposed and heavy-duty conditions. Its aesthetic and innovative design facilitates its installation in places such as condominiums or parking lots.

## Minimum heights PERFECT FIT

SUV'S - TRUCKS SUV'S -TRUCKS

14.10'

fourteen point ten feet

CAR / TRUCKS SUV'S

12.63′

twelve point sixty three feet

CAR CAR

11.15

eleven point fifteen feet

 $NOTICE: Estimated \ dimensions, appliable \ only \ in 84\% \ of \ cases, heights \ may \ vary \ depending \ on \ each \ car \ model.$ 